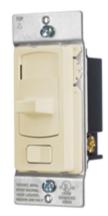

# Lighting Controls Residential Slide Dimmer Switch 200W LED/CFL, 600W Incandescent 1.5A Single Pole, Three Way, 120 VAC

#### **Features**

- · Trim Adjustment for Fine Tuning
- · Digital Circuit Controlled
- · Decorator Slide Styling
- UL/cUL listed

# **Ordering Information**

**Description**Decorator Slide Dimmer 200W
CFL/LED, 600W Incandescent

Color Ivory **UPC** Catalog Number 783585565767 **LCD150SI** 