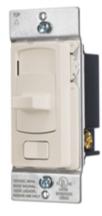

Lighting Controls Residential Slide Dimmer Switch 200W LED/CFL, 600W Incandescent 1.5A Single Pole, Three Way, 120 VAC

### Features

- Trim Adjustment for Fine Tuning
- Digital Circuit Controlled
- Decorator Slide Styling ٠
- UL/cUL listed

#### **Ordering Information**

Description Decorator Slide Dimmer 200W CFL/LED, 600W Incandescent

Color Light Almond

UPC

**Catalog Number** 783585565750 LCD150SLA