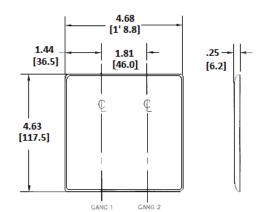

## **Ordering Information**

| <b>Description</b> 2-Gang, 1-Toggle, 1-Telephone .406 in. (10.3) Hole, Strap Mount | <b>Color</b> | Catalog Number | <b>UPC</b>   |
|------------------------------------------------------------------------------------|--------------|----------------|--------------|
|                                                                                    | Black        | NP112BK        | 883778104800 |
| ,                                                                                  |              |                |              |

#### Specifications

| opecifications  |                             |
|-----------------|-----------------------------|
| Material        | Nylon                       |
| Plate Type      | 2-Gang                      |
| Plate Openings  | Toggle, Telephone           |
| Mounting Screws | Steel painted, slotted head |
| Appearance      | Smooth                      |