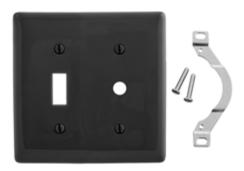

# Wallplates Combination Wallplates, 2-Gang

#### **Features**

- · Reinforcement ribs for extra strength
- High-impact, self-extinguishing nylon material
- · Captive screw feature holds mounting screw in place

## **Ordering Information**

| <b>Description</b> 2-Gang, 1-Toggle, 1-Telephone .406 in. (10.3) Hole, Strap Mount | <b>Color</b> | Catalog Number | <b>UPC</b>   |
|------------------------------------------------------------------------------------|--------------|----------------|--------------|
|                                                                                    | Black        | NP112BK        | 883778104800 |
| ,                                                                                  |              |                |              |

#### Specifications

| opecifications  |                             |
|-----------------|-----------------------------|
| Material        | Nylon                       |
| Plate Type      | 2-Gang                      |
| Plate Openings  | Toggle, Telephone           |
| Mounting Screws | Steel painted, slotted head |
| Appearance      | Smooth                      |