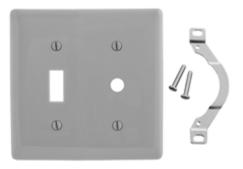

### **Ordering Information**

| <b>Description</b><br>2-Gang, 1-Toggle,<br>1-Telephone .406 in. (10.3)<br>Hole, Strap Mount | <b>Color</b><br>Gray | Catalog Number<br>NP112GY | UPC<br>883778104794 |
|---------------------------------------------------------------------------------------------|----------------------|---------------------------|---------------------|
|                                                                                             |                      |                           |                     |
| Listings                                                                                    |                      |                           |                     |
| UL Listed                                                                                   |                      |                           |                     |

## **Specifications**

CSA Certified

Material Plate Type Plate Openings Mounting Screws Appearance Nylon 2-Gang Toggle, Telephone Steel painted, slotted head Smooth