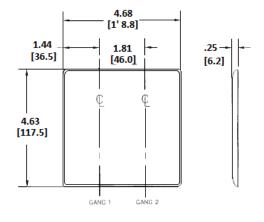

### **Ordering Information**

| <b>Description</b><br>2-Gang, 1-Toggle,<br>1-Telephone .406 in. (10.3)<br>Hole, Strap Mount | <b>Color</b><br>Gray | Catalog Number<br>NP112GY | UPC<br>883778104794 |
|---------------------------------------------------------------------------------------------|----------------------|---------------------------|---------------------|
|                                                                                             |                      |                           |                     |
| Listings                                                                                    |                      |                           |                     |
| UL Listed                                                                                   |                      |                           |                     |

## **Specifications**

CSA Certified

Material Plate Type Plate Openings Mounting Screws Appearance Nylon 2-Gang Toggle, Telephone Steel painted, slotted head Smooth