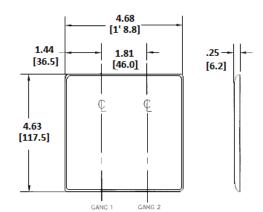

## **Ordering Information**

| 1-Telephone .406 in. (10.3) | Description 2-Gang, 1-Toggle, 1-Telephone .406 in. (10.3) Hole, Strap Mount | <b>Color</b> | Catalog Number | <b>UPC</b>   |
|-----------------------------|-----------------------------------------------------------------------------|--------------|----------------|--------------|
| Hole, Strap Mount           |                                                                             | Ivory        | NP112I         | 883778104787 |

### **Specifications**

| Material        | Nylon                       |  |
|-----------------|-----------------------------|--|
| Plate Type      | 2-Gang                      |  |
| Plate Openings  | Toggle, Telephone           |  |
| Mounting Screws | Steel painted, slotted head |  |
| Appearance      | Smooth                      |  |