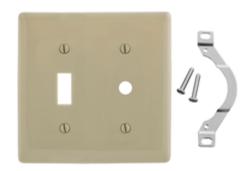

# Wallplates Combination Wallplates, 2-Gang

#### **Features**

- · Reinforcement ribs for extra strength
- High-impact, self-extinguishing nylon material
- · Captive screw feature holds mounting screw in place

## **Ordering Information**

| 1-Telephone .406 in. (10.3) | Description 2-Gang, 1-Toggle, 1-Telephone .406 in. (10.3) Hole, Strap Mount | <b>Color</b> | Catalog Number | <b>UPC</b>   |
|-----------------------------|-----------------------------------------------------------------------------|--------------|----------------|--------------|
| Hole, Strap Mount           |                                                                             | Ivory        | NP112I         | 883778104787 |

### **Specifications**

| Material        | Nylon                       |  |
|-----------------|-----------------------------|--|
| Plate Type      | 2-Gang                      |  |
| Plate Openings  | Toggle, Telephone           |  |
| Mounting Screws | Steel painted, slotted head |  |
| Appearance      | Smooth                      |  |