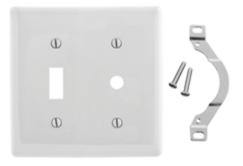

### **Ordering Information**

| <b>Description</b><br>2-Gang, 1-Toggle,<br>1-Telephone .406 in. (10.3)<br>Hole, Strap Mount | Color<br>Office White | Catalog Number<br>NP112OW | UPC<br>883778104848 |
|---------------------------------------------------------------------------------------------|-----------------------|---------------------------|---------------------|
| Listings                                                                                    |                       |                           |                     |

## **Specifications**

Material Plate Type Plate Openings Mounting Screws Appearance Nylon 2-Gang Toggle, Telephone Steel painted, slotted head Smooth