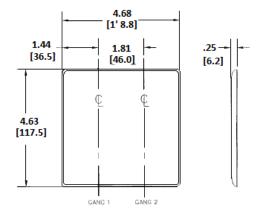

### **Ordering Information**

| <b>Description</b><br>2-Gang, 1-Toggle,<br>1-Telephone .406 in. (10.3)<br>Hole, Strap Mount | Color<br>Office White | Catalog Number<br>NP112OW | UPC<br>883778104848 |
|---------------------------------------------------------------------------------------------|-----------------------|---------------------------|---------------------|
| Listings                                                                                    |                       |                           |                     |

## **Specifications**

Material Plate Type Plate Openings Mounting Screws Appearance Nylon 2-Gang Toggle, Telephone Steel painted, slotted head Smooth