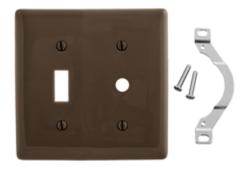

## **Ordering Information**

| <b>Description</b><br>2-Gang, 1-Toggle,<br>1-Telephone .406 in. (10.3)<br>Hole, Strap Mount | <b>Color</b><br>Brown | Catalog Number<br>NP112 | UPC<br>883778104770 |
|---------------------------------------------------------------------------------------------|-----------------------|-------------------------|---------------------|
| Listings                                                                                    |                       |                         |                     |

## **Specifications**

Material Plate Type Plate Openings Mounting Screws Appearance Nylon 2-Gang Toggle, Telephone Steel painted, slotted head Smooth