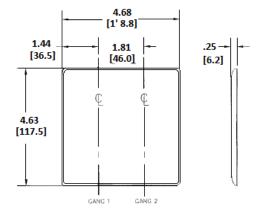

## **Ordering Information**

| <b>Description</b><br>2-Gang, 1-Toggle,<br>1-Telephone .406 in. (10.3)<br>Hole, Strap Mount | <b>Color</b><br>Brown | Catalog Number<br>NP112 | UPC<br>883778104770 |
|---------------------------------------------------------------------------------------------|-----------------------|-------------------------|---------------------|
| Listings                                                                                    |                       |                         |                     |

## **Specifications**

Material Plate Type Plate Openings Mounting Screws Appearance Nylon 2-Gang Toggle, Telephone Steel painted, slotted head Smooth