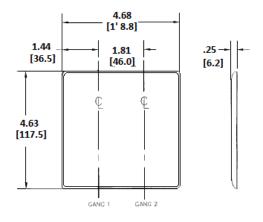

## Specifications

| Material        | Nylon                       |
|-----------------|-----------------------------|
| Plate Type      | 2-Gang                      |
| Plate Openings  | Toggle, Blank               |
| Mounting Screws | Steel painted, slotted head |
| Appearance      | Smooth                      |
|                 |                             |