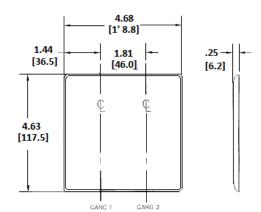

# **Ordering Information**

| <b>Description</b> 2-Gang, 1-Toggle Opening, | <b>Color</b><br>White | Catalog Number<br>NP113W | <b>UPC</b> 883778104411 |
|----------------------------------------------|-----------------------|--------------------------|-------------------------|
| 1-Blank                                      |                       |                          |                         |

## **Specifications**

| Opcomoduciono   |                             |  |  |
|-----------------|-----------------------------|--|--|
| Material        | Nylon                       |  |  |
| Plate Type      | 2-Gang                      |  |  |
| Plate Openings  | Toggle, Blank               |  |  |
| Mounting Screws | Steel painted, slotted head |  |  |
| Appearance      | Smooth                      |  |  |
|                 |                             |  |  |