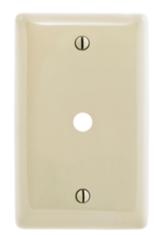

# **Telephone and Coaxial Outlet Plates**

#### **Features**

- · Reinforcement ribs for extra strength
- High-impact, self-extinguishing nylon material
- · Captive screw feature holds mounting screw in place

# **Ordering Information**

| Description                                              | Color  | CatalogNumber | UPC          |
|----------------------------------------------------------|--------|---------------|--------------|
| 1-Gang, 1-Telephone .406 in. (10.3) Dia. Hole, Box Mount | Almond | NP11AL        | 883778103889 |