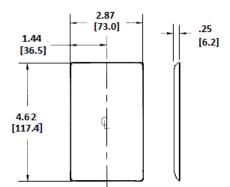

# **Ordering Information**

| Description                                              | Color  | CatalogNumber | UPC          |
|----------------------------------------------------------|--------|---------------|--------------|
| 1-Gang, 1-Telephone .406 in. (10.3) Dia. Hole, Box Mount | Almond | NP11AL        | 883778103889 |

### **Specifications**

| -poomounom      |                             |  |  |
|-----------------|-----------------------------|--|--|
| Material        | Nylon                       |  |  |
| Plate Type      | 1-Gang                      |  |  |
| Plate Openings  | Telephone                   |  |  |
| Mounting Screws | Steel painted, slotted head |  |  |
| Appearance      | Smooth                      |  |  |