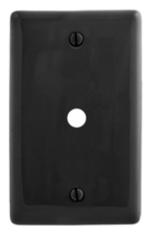

# Wallplates Telephone and Coaxial Outlet Plates

## **Ordering Information**

| DescriptionColo1-Gang, 1-Telephone .406 in.<br>(10.3) Dia. Hole, Box MountBlac |  | UPC<br>883778103872 |
|--------------------------------------------------------------------------------|--|---------------------|
|--------------------------------------------------------------------------------|--|---------------------|

### **Specifications**

Material Plate Type Plate Openings Mounting Screws Appearance Nylon 1-Gang Telephone Steel painted, slotted head Smooth