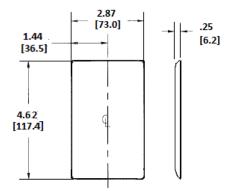

## **Ordering Information**

| DescriptionColo1-Gang, 1-Telephone .406 in.<br>(10.3) Dia. Hole, Box MountBlac |  | UPC<br>883778103872 |
|--------------------------------------------------------------------------------|--|---------------------|
|--------------------------------------------------------------------------------|--|---------------------|

### **Specifications**

Material Plate Type Plate Openings Mounting Screws Appearance Nylon 1-Gang Telephone Steel painted, slotted head Smooth