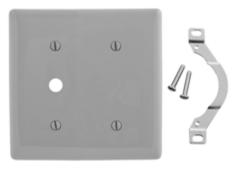

## **Ordering Information**

| Description<br>2-Gang, 1-Blank, 1-Telephone<br>.406" (10.3) Dia. Hole,<br>1-Blank, Strap Mount | <b>Color</b><br>Gray | Catalog Number<br>NP1214GY | UPC<br>883778104954 |
|------------------------------------------------------------------------------------------------|----------------------|----------------------------|---------------------|
| Listings                                                                                       |                      |                            |                     |

### **Specifications**

Material Plate Type Plate Openings Mounting Screws Appearance

Nylon 2-Gang Blank, Telephone Steel painted, slotted head Smooth