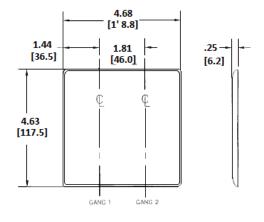

## **Ordering Information**

| Description<br>2-Gang, 1-Blank, 1-Telephone<br>.406" (10.3) Dia. Hole,<br>1-Blank, Strap Mount | <b>Color</b><br>Gray | Catalog Number<br>NP1214GY | UPC<br>883778104954 |
|------------------------------------------------------------------------------------------------|----------------------|----------------------------|---------------------|
| Listings                                                                                       |                      |                            |                     |

### **Specifications**

Material Plate Type Plate Openings Mounting Screws Appearance

Nylon 2-Gang Blank, Telephone Steel painted, slotted head Smooth