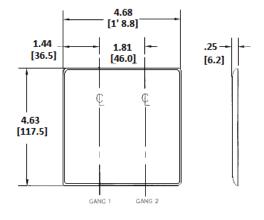

### **Ordering Information**

| Description<br>2-Gang, 1-Blank, 1-Telephone<br>.406" (10.3) Dia. Hole,<br>1-Blank, Strap Mount | Color<br>Ivory | Catalog Number<br>NP1214I | UPC<br>883778104947 |
|------------------------------------------------------------------------------------------------|----------------|---------------------------|---------------------|
| Listings                                                                                       |                |                           |                     |

## Specifications

Material Plate Type Plate Openings Mounting Screws Appearance Nylon 2-Gang Blank, Telephone Steel painted, slotted head Smooth