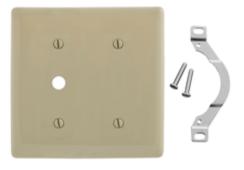

### **Ordering Information**

| Description<br>2-Gang, 1-Blank, 1-Telephone<br>.406" (10.3) Dia. Hole,<br>1-Blank, Strap Mount | Color<br>Ivory | Catalog Number<br>NP1214I | UPC<br>883778104947 |
|------------------------------------------------------------------------------------------------|----------------|---------------------------|---------------------|
| Listings                                                                                       |                |                           |                     |

## Specifications

Material Plate Type Plate Openings Mounting Screws Appearance Nylon 2-Gang Blank, Telephone Steel painted, slotted head Smooth