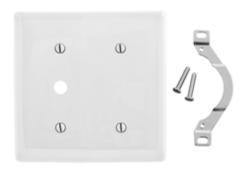

### **Ordering Information**

| <b>Description</b><br>2-Gang, 1-Blank, 1-Telephone<br>.406" (10.3) Dia. Hole,<br>1-Blank, Strap Mount | <b>Color</b><br>White | Catalog Number<br>NP1214W | <b>UPC</b><br>883778104978 |  |
|-------------------------------------------------------------------------------------------------------|-----------------------|---------------------------|----------------------------|--|
| ·                                                                                                     |                       |                           |                            |  |

### **Specifications**

| Material        | Nylon                       |
|-----------------|-----------------------------|
| Plate Type      | 2-Gang                      |
| Plate Openings  | Balnk, Telephone            |
| Mounting Screws | Steel painted, slotted head |
| Appearance      | Smooth                      |