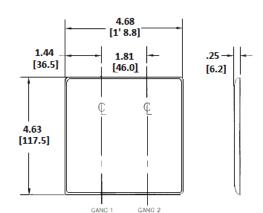

### **Ordering Information**

| <b>Description</b><br>2-Gang, 1-Blank, 1-Telephone<br>.406" (10.3) Dia. Hole,<br>1-Blank, Strap Mount | <b>Color</b><br>White | Catalog Number<br>NP1214W | <b>UPC</b><br>883778104978 |  |
|-------------------------------------------------------------------------------------------------------|-----------------------|---------------------------|----------------------------|--|
| ·                                                                                                     |                       |                           |                            |  |