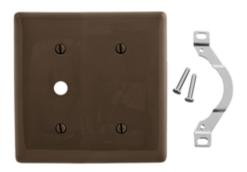

# **Ordering Information**

| Description                  |
|------------------------------|
| 2-Gang, 1-Blank, 1-Telephone |
| .406" (10.3) Dia. Hole,      |
| 1-Blank, Strap Mount         |

**Color** Brown

Catalog Number NP1214

**UPC** 883778104930

# **Specifications**

| Material       | Nylon    |
|----------------|----------|
| Plate Type     | 2-Gang   |
| Plate Openings | Blank, T |

Plate Openings Blank, Telephone
Mounting Screws Steel painted, slotted head