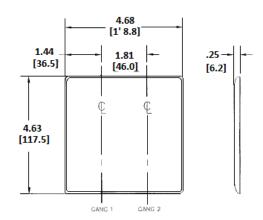

# **Ordering Information**

| Description                  |
|------------------------------|
| 2-Gang, 1-Blank, 1-Telephone |
| .406" (10.3) Dia. Hole,      |
| 1-Blank, Strap Mount         |

**Color** Brown

# **Specifications**

| Material       | Nylon    |
|----------------|----------|
| Plate Type     | 2-Gang   |
| Plate Openings | Blank, T |

Plate Openings Blank, Telephone
Mounting Screws Steel painted, slotted head