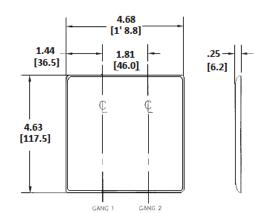

## **Ordering Information**

| Description Colc<br>2-Gang, 1-Decorator, Blac<br>1-Telephone .406 in. (10.3)<br>Hole, Strap Mount |  | <b>UPC</b><br>883778105043 |
|---------------------------------------------------------------------------------------------------|--|----------------------------|
|---------------------------------------------------------------------------------------------------|--|----------------------------|

#### Specifications

| Specifications  |                             |
|-----------------|-----------------------------|
| Material        | Nylon                       |
| Plate Type      | 2-Gang                      |
| Plate Openings  | Toggle, Telephone           |
| Mounting Screws | Steel painted, slotted head |
| Appearance      | Smooth                      |