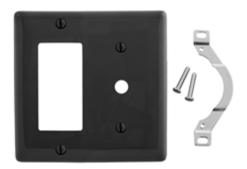

# Wallplates Combination Wallplates, 2-Gang

## **Ordering Information**

| Description Colc<br>2-Gang, 1-Decorator, Blac<br>1-Telephone .406 in. (10.3)<br>Hole, Strap Mount |  | <b>UPC</b><br>883778105043 |
|---------------------------------------------------------------------------------------------------|--|----------------------------|
|---------------------------------------------------------------------------------------------------|--|----------------------------|

#### Specifications

| Specifications  |                             |
|-----------------|-----------------------------|
| Material        | Nylon                       |
| Plate Type      | 2-Gang                      |
| Plate Openings  | Toggle, Telephone           |
| Mounting Screws | Steel painted, slotted head |
| Appearance      | Smooth                      |