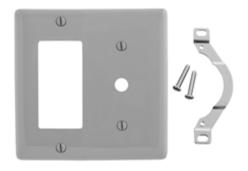

### **Ordering Information**

| <b>Description</b><br>2-Gang, 1-Decorator,<br>1-Telephone .406 in. (10.3)<br>Hole, Strap Mount | <b>Color</b><br>Gray | Catalog Number<br>NP1226GY | UPC<br>883778105036 |
|------------------------------------------------------------------------------------------------|----------------------|----------------------------|---------------------|
| Listings                                                                                       |                      |                            |                     |

## Specifications

Material Plate Type Plate Openings Mounting Screws Appearance Nylon 2-Gang Toggle, Telephone Steel painted, slotted head Smooth