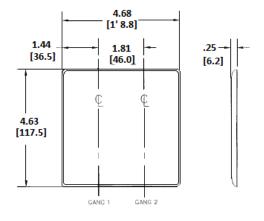

### **Ordering Information**

| <b>Description</b><br>2-Gang, 1-Decorator,<br>1-Telephone .406 in. (10.3)<br>Hole, Strap Mount | <b>Color</b><br>Gray | Catalog Number<br>NP1226GY | UPC<br>883778105036 |
|------------------------------------------------------------------------------------------------|----------------------|----------------------------|---------------------|
| Listings                                                                                       |                      |                            |                     |

## Specifications

Material Plate Type Plate Openings Mounting Screws Appearance Nylon 2-Gang Toggle, Telephone Steel painted, slotted head Smooth