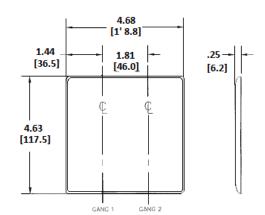

## **Ordering Information**

| Description<br>2-Gang, 1-Decorator,<br>1-Telephone .406 in. (10.3)<br>Hole, Strap Mount | <b>Color</b><br>Ivory | Catalog Number<br>NP1226I | <b>UPC</b><br>883778105029 |
|-----------------------------------------------------------------------------------------|-----------------------|---------------------------|----------------------------|
|-----------------------------------------------------------------------------------------|-----------------------|---------------------------|----------------------------|

#### Specifications

| Specifications  |                             |  |
|-----------------|-----------------------------|--|
| Material        | Nylon                       |  |
| Plate Type      | 2-Gang                      |  |
| Plate Openings  | Toggle, Telephone           |  |
| Mounting Screws | Steel painted, slotted head |  |
| Appearance      | Smooth                      |  |