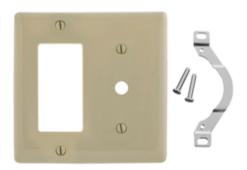

## **Ordering Information**

| Description<br>2-Gang, 1-Decorator,<br>1-Telephone .406 in. (10.3)<br>Hole, Strap Mount | <b>Color</b><br>Ivory | Catalog Number<br>NP1226I | <b>UPC</b><br>883778105029 |
|-----------------------------------------------------------------------------------------|-----------------------|---------------------------|----------------------------|
|-----------------------------------------------------------------------------------------|-----------------------|---------------------------|----------------------------|

#### Specifications

| Specifications  |                             |  |
|-----------------|-----------------------------|--|
| Material        | Nylon                       |  |
| Plate Type      | 2-Gang                      |  |
| Plate Openings  | Toggle, Telephone           |  |
| Mounting Screws | Steel painted, slotted head |  |
| Appearance      | Smooth                      |  |