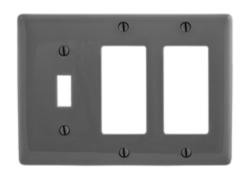

## Combination Wallplates, 3-Gang

## **Ordering Information**

| <b>Description</b> 3-Gang, 1-Toggle, | <b>Color</b><br>Gray | Catalog Number<br>NP1262GY | <b>UPC</b> 883778105449 |
|--------------------------------------|----------------------|----------------------------|-------------------------|
| 2-Decorator Openings                 |                      |                            |                         |

## **Specifications**

| -               |                             |  |  |
|-----------------|-----------------------------|--|--|
| Material        | Nylon                       |  |  |
| Plate Type      | 3-Gang                      |  |  |
| Plate Openings  | Toggle, Decorator           |  |  |
| Mounting Screws | Steel painted, slotted head |  |  |
| Appearance      | Smooth                      |  |  |
|                 |                             |  |  |