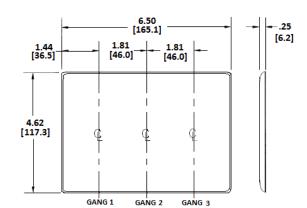

## Combination Wallplates, 3-Gang

## **Specifications**

| -               |                             |  |  |
|-----------------|-----------------------------|--|--|
| Material        | Nylon                       |  |  |
| Plate Type      | 3-Gang                      |  |  |
| Plate Openings  | Toggle, Decorator           |  |  |
| Mounting Screws | Steel painted, slotted head |  |  |
| Appearance      | Smooth                      |  |  |
|                 |                             |  |  |