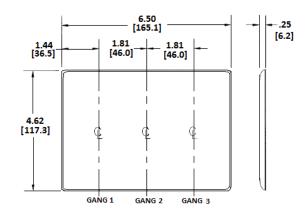

## **Specifications**

| Material        | Nylon                       |  |
|-----------------|-----------------------------|--|
| Plate Type      | 3-Gang                      |  |
| Plate Openings  | Toggle, Decorator           |  |
| Mounting Screws | Steel painted, slotted head |  |
| Appearance      | Smooth                      |  |
|                 |                             |  |