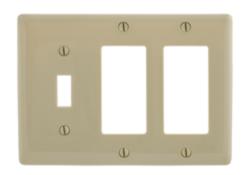

# Wallplates Combination Wallplates, 3-Gang

# **Ordering Information**

| <b>Description</b>   | <b>Color</b> | Catalog Number | <b>UPC</b> 883778105425 |
|----------------------|--------------|----------------|-------------------------|
| 3-Gang, 1-Toggle,    | Ivory        | NP1262I        |                         |
| 2-Decorator Openings |              |                |                         |