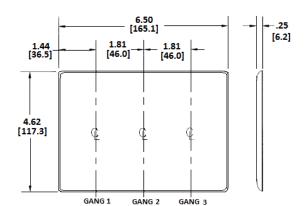

#### **Specifications**

| Material        | Nylon                       |   |
|-----------------|-----------------------------|---|
| Plate Type      | 3-Gang                      |   |
| Plate Openings  | Toggle, Decorator           |   |
| Mounting Screws | Steel painted, slotted head |   |
| Appearance      | Smooth                      |   |
|                 |                             | _ |