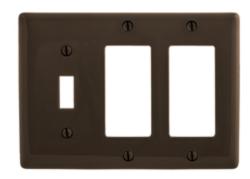

# **Combination Wallplates, 3-Gang**

## **Ordering Information**

| Description                               | Color | Catalog Number | UPC          |
|-------------------------------------------|-------|----------------|--------------|
| 3-Gang, 1-Toggle,<br>2-Decorator Openings | Brown | NP1262         | 883778105418 |