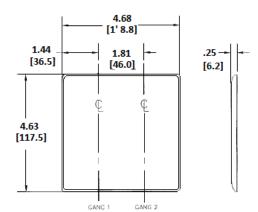

Listings

UL Listed CSA Certified

**Specifications** 

| Material        | Nylon                       |  |
|-----------------|-----------------------------|--|
| Plate Type      | 2-Gang                      |  |
| Plate Openings  | Toggle, Decorator           |  |
| Mounting Screws | Steel painted, slotted head |  |
| Appearance      | Smooth                      |  |