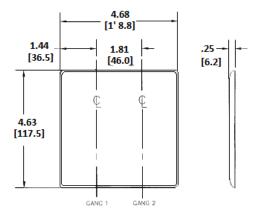

### Specifications

Material Plate Type Plate Openings Mounting Screws Appearance Nylon 2-Gang Toggle, Decorator Steel painted, slotted head Smooth

#### **Online Resources**

Customer Use Drawing eCatalog