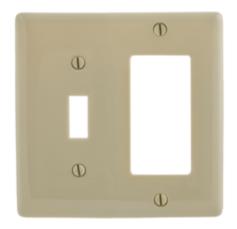

# Wallplates Combination Wallplates, 2-Gang

### **Ordering Information**

| <b>Description</b><br>2-Gang, 1-Toggle,<br>1-Decorator Opening | <b>Color</b><br>Ivory | Catalog Number<br>NP126I | UPC<br>883778104480 |  |
|----------------------------------------------------------------|-----------------------|--------------------------|---------------------|--|
| 1-Decorator Opening                                            |                       |                          |                     |  |

### Specifications

Material Plate Type Plate Openings Mounting Screws Appearance Nylon 2-Gang Toggle, Decorator Steel painted, slotted head Smooth