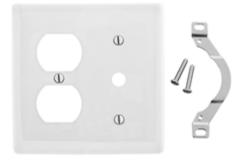

## **Ordering Information**

| <b>Description</b><br>2-Gang, 1-Duplex,<br>1-Telephone .406 in. (10.3)<br>Hole, Strap Mount | Color<br>White | Catalog Number<br>NP128W | UPC<br>883778104893 |
|---------------------------------------------------------------------------------------------|----------------|--------------------------|---------------------|
| Listings                                                                                    |                |                          |                     |
| LIL Listed                                                                                  |                |                          |                     |

## Specifications

Material Plate Type Plate Openings Mounting Screws Appearance Nylon 2-Gang Duplex, Telephone Steel painted, slotted head Smooth