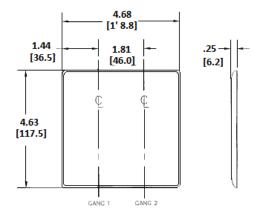

## **Ordering Information**

| <b>Description</b><br>2-Gang, 1-Duplex,<br>1-Telephone .406 in. (10.3)<br>Hole, Strap Mount | Color<br>White | Catalog Number<br>NP128W | UPC<br>883778104893 |
|---------------------------------------------------------------------------------------------|----------------|--------------------------|---------------------|
| Listings                                                                                    |                |                          |                     |
| LIL Listed                                                                                  |                |                          |                     |

## Specifications

Material Plate Type Plate Openings Mounting Screws Appearance Nylon 2-Gang Duplex, Telephone Steel painted, slotted head Smooth