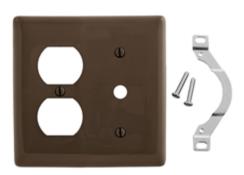

# Wallplates Combination Wallplates, 2-Gang

## **Ordering Information**

| Description 2-Gang, 1-Duplex, 1-Telephone .406 in. (10.3) Hole, Strap Mount | <b>Color</b> | Catalog Number | <b>UPC</b>   |
|-----------------------------------------------------------------------------|--------------|----------------|--------------|
|                                                                             | Brown        | NP128          | 883778104855 |
| riolo, otrap mount                                                          |              |                |              |

#### Specifications

| Specifications  |                             |  |
|-----------------|-----------------------------|--|
| Material        | Nylon                       |  |
| Plate Type      | 2-Gang                      |  |
| Plate Openings  | Duplex, Telephone           |  |
| Mounting Screws | Steel painted, slotted head |  |
| Appearance      | Smooth                      |  |