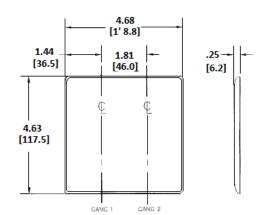

## **Ordering Information**

| Description 2-Gang, 1-Duplex, 1-Telephone .406 in. (10.3) Hole, Strap Mount | <b>Color</b> | Catalog Number | <b>UPC</b>   |
|-----------------------------------------------------------------------------|--------------|----------------|--------------|
|                                                                             | Brown        | NP128          | 883778104855 |
| riolo, otrap mount                                                          |              |                |              |

#### Specifications

| Specifications  |                             |  |
|-----------------|-----------------------------|--|
| Material        | Nylon                       |  |
| Plate Type      | 2-Gang                      |  |
| Plate Openings  | Duplex, Telephone           |  |
| Mounting Screws | Steel painted, slotted head |  |
| Appearance      | Smooth                      |  |