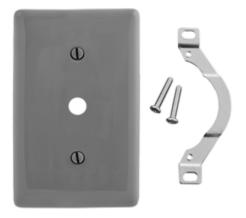

#### Features

- Reinforcement ribs for extra strength
- High-impact, self-extinguishing nylon material
- · Captive screw feature holds mounting screw in place

# **Ordering Information**

| <b>Description</b><br>1-Gang, 1-Telephone .406 in.<br>(10.3) Dia. Hole, Strap Mount | <b>Color</b><br>Gray | CatalogNumber<br>NP12GY | UPC<br>883778103940 |
|-------------------------------------------------------------------------------------|----------------------|-------------------------|---------------------|
|-------------------------------------------------------------------------------------|----------------------|-------------------------|---------------------|

## **Specifications**

Material Plate Type Plate Openings Mounting Screws Appearance Nylon 1-Gang Telephone Steel painted, slotted head Smooth