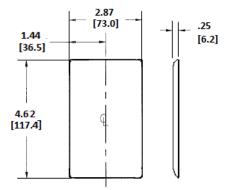

# **Ordering Information**

| <b>Description</b><br>1-Gang, 1-Telephone .406 in.<br>(10.3) Dia. Hole, Strap Mount | <b>Color</b><br>Gray | CatalogNumber<br>NP12GY | UPC<br>883778103940 |
|-------------------------------------------------------------------------------------|----------------------|-------------------------|---------------------|
|-------------------------------------------------------------------------------------|----------------------|-------------------------|---------------------|

## **Specifications**

Material Plate Type Plate Openings Mounting Screws Appearance Nylon 1-Gang Telephone Steel painted, slotted head Smooth