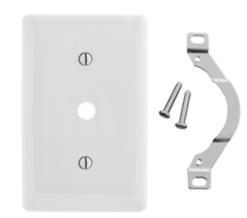

## **Ordering Information**

| <b>Description</b> 1-Gang, 1-Telephone .406 in. | Color<br>White | CatalogNumber<br>NP12W | <b>UPC</b> 883778103933 |
|-------------------------------------------------|----------------|------------------------|-------------------------|
| (10.3) Dia. Hole, Strap Mount                   |                |                        |                         |