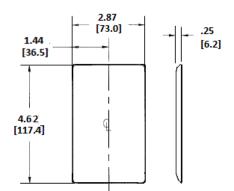

## **Ordering Information**

| <b>Description</b> 1-Gang, 1-Telephone .406 in. | Color<br>White | CatalogNumber<br>NP12W | <b>UPC</b> 883778103933 |
|-------------------------------------------------|----------------|------------------------|-------------------------|
| (10.3) Dia. Hole, Strap Mount                   |                |                        |                         |