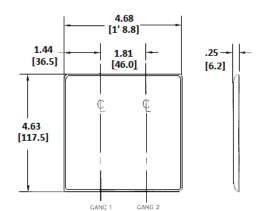

# **Ordering Information**

| Description 2-Gang, 1-Blank, 1-Decorator Opening, Box Mount | <b>Color</b><br>Brown | Catalog Number<br>NP1326BK | <b>UPC</b> 883778104589 |
|-------------------------------------------------------------|-----------------------|----------------------------|-------------------------|
| Opening, Box Mount                                          |                       |                            |                         |

## **Specifications**

| Material        | Nylon                       |  |
|-----------------|-----------------------------|--|
| Plate Type      | 2-Gang                      |  |
| Plate Openings  | Blank, Decorator            |  |
| Mounting Screws | Steel painted, slotted head |  |
| Appearance      | Smooth                      |  |