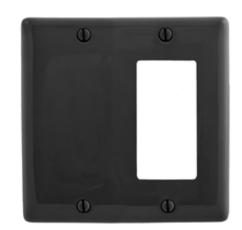

# **Combination Wallplates, 2-Gang**

### **Features**

- · Reinforcement ribs for extra strength
- High-impact, self-extinguishing nylon material
- · Captive screw feature holds mounting screw in place

# **Ordering Information**

| Description 2-Gang, 1-Blank, 1-Decorator Opening, Box Mount | <b>Color</b><br>Brown | Catalog Number<br>NP1326BK | <b>UPC</b> 883778104589 |
|-------------------------------------------------------------|-----------------------|----------------------------|-------------------------|
| Opening, Box Mount                                          |                       |                            |                         |