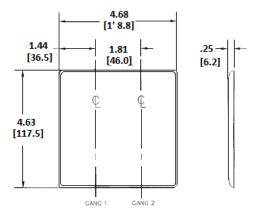

### **Specifications**

Material Plate Type Plate Openings Mounting Screws Appearance Nylon 2-Gang Blank, Decorator Steel painted, slotted head Smooth