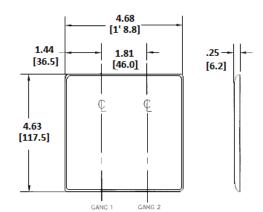

# **Ordering Information**

| <b>Description</b>           | <b>Color</b> | Catalog Number | <b>UPC</b>   |
|------------------------------|--------------|----------------|--------------|
| 2-Gang, 1-Blank, 1-Decorator | White        | NP1326W        | 883778110658 |
| Opening, Box Mount           |              |                |              |

### **Specifications**

| Material        | Nylon                       |  |
|-----------------|-----------------------------|--|
| Plate Type      | 2-Gang                      |  |
| Plate Openings  | Blank, Decorator            |  |
| Mounting Screws | Steel painted, slotted head |  |
| Annearance      | Smooth                      |  |