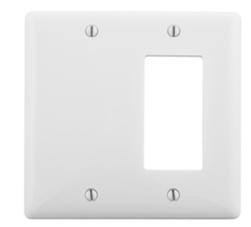

# **Combination Wallplates, 2-Gang**

### **Features**

- · Reinforcement ribs for extra strength
- · High-impact, self-extinguishing nylon material
- · Captive screw feature holds mounting screw in place

# **Ordering Information**

| <b>Description</b>           | <b>Color</b> | Catalog Number | <b>UPC</b>   |
|------------------------------|--------------|----------------|--------------|
| 2-Gang, 1-Blank, 1-Decorator | White        | NP1326W        | 883778110658 |
| Opening, Box Mount           |              |                |              |