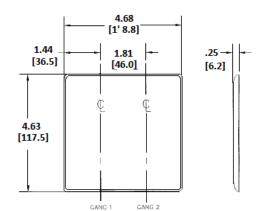

# **Ordering Information**

| Description                                        | Color | <b>Catalog Number</b> | UPC          |
|----------------------------------------------------|-------|-----------------------|--------------|
| 2-Gang, 1-Blank, 1-Decorator<br>Opening, Box Mount | Black | NP1326                | 883778104558 |
| Opening, box infound                               |       |                       |              |

## **Specifications**

| Material        | Nylon                       |  |
|-----------------|-----------------------------|--|
| Plate Type      | 2-Gang                      |  |
| Plate Openings  | Blank, Decorator            |  |
| Mounting Screws | Steel painted, slotted head |  |
| Appearance      | Smooth                      |  |