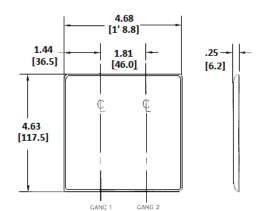

# **Ordering Information**

| Description               | Color | Catalog Number | UPC          |
|---------------------------|-------|----------------|--------------|
| 2-Gang, 1-Blank, 1-Duplex | Black | NP138BK        | 883778104350 |
| Opening, Box Mount        |       |                |              |

## **Specifications**

| Opcomoduono     |                             |  |
|-----------------|-----------------------------|--|
| Material        | Nylon                       |  |
| Plate Type      | 2-Gang                      |  |
| Plate Openings  | Blank, Duplex               |  |
| Mounting Screws | Steel painted, slotted head |  |
| Appearance      | Smooth                      |  |
|                 |                             |  |