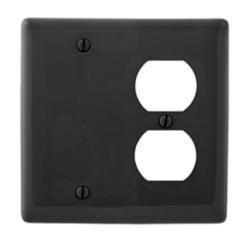

# **Combination Wallplates, 2-Gang**

# **Ordering Information**

| Description               | Color | Catalog Number | UPC          |
|---------------------------|-------|----------------|--------------|
| 2-Gang, 1-Blank, 1-Duplex | Black | NP138BK        | 883778104350 |
| Opening, Box Mount        |       |                |              |