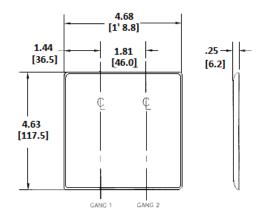

# **Ordering Information**

| Description               | Color | <b>Catalog Number</b> | UPC          |
|---------------------------|-------|-----------------------|--------------|
| 2-Gang, 1-Blank, 1-Duplex | Gray  | NP138GY               | 883778104343 |
| Opening, Box Mount        |       |                       |              |

# **Specifications**

| Specifications  |                             |
|-----------------|-----------------------------|
| Material        | Nylon                       |
| Plate Type      | 2-Gang                      |
| Plate Openings  | Blank, Duplex               |
| Mounting Screws | Steel painted, slotted head |
| Appearance      | Smooth                      |