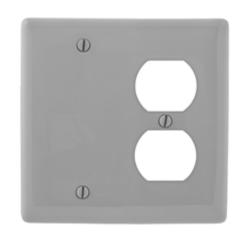

# **Combination Wallplates, 2-Gang**

# **Ordering Information**

| Description               | Color | <b>Catalog Number</b> | UPC          |
|---------------------------|-------|-----------------------|--------------|
| 2-Gang, 1-Blank, 1-Duplex | Gray  | NP138GY               | 883778104343 |
| Opening, Box Mount        |       |                       |              |