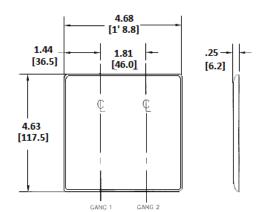

#### **Specifications**

| opecinications  |                             |
|-----------------|-----------------------------|
| Material        | Nylon                       |
| Plate Type      | 2-Gang                      |
| Plate Openings  | Blank, Duplex               |
| Mounting Screws | Steel painted, slotted head |
| Appearance      | Smooth                      |