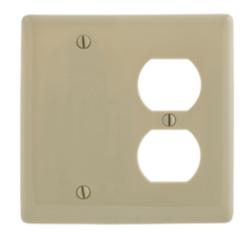

# **Combination Wallplates, 2-Gang**

#### **Features**

- · Reinforcement ribs for extra strength
- High-impact, self-extinguishing nylon material
- · Captive screw feature holds mounting screw in place

### **Ordering Information**

| Description 0.00 A Planta 4 Pl | Color | Catalog Number | UPC          |
|--------------------------------------------------------------------------------------------------------------------------------------------------------------------------------------------------------------------------------------------------------------------------------------------------------------------------------------------------------------------------------------------------------------------------------------------------------------------------------------------------------------------------------------------------------------------------------------------------------------------------------------------------------------------------------------------------------------------------------------------------------------------------------------------------------------------------------------------------------------------------------------------------------------------------------------------------------------------------------------------------------------------------------------------------------------------------------------------------------------------------------------------------------------------------------------------------------------------------------------------------------------------------------------------------------------------------------------------------------------------------------------------------------------------------------------------------------------------------------------------------------------------------------------------------------------------------------------------------------------------------------------------------------------------------------------------------------------------------------------------------------------------------------------------------------------------------------------------------------------------------------------------------------------------------------------------------------------------------------------------------------------------------------------------------------------------------------------------------------------------------------|-------|----------------|--------------|
| 2-Gang, 1-Blank, 1-Duplex<br>Opening, Box Mount                                                                                                                                                                                                                                                                                                                                                                                                                                                                                                                                                                                                                                                                                                                                                                                                                                                                                                                                                                                                                                                                                                                                                                                                                                                                                                                                                                                                                                                                                                                                                                                                                                                                                                                                                                                                                                                                                                                                                                                                                                                                                | Ivory | NP138I         | 883778104329 |