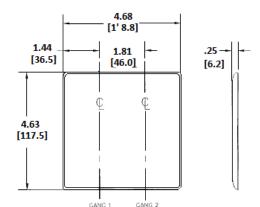

## **Specifications**

| opositionio de la constantina della constantina |                             |
|-------------------------------------------------------------------------------------------------------------------------------------------------------------------------------------------------------------------------------------------------------------------------------------------------------------------------------------------------------------------------------------------------------------------------------------------------------------------------------------------------------------------------------------------------------------------------------------------------------------------------------------------------------------------------------------------------------------------------------------------------------------------------------------------------------------------------------------------------------------------------------------------------------------------------------------------------------------------------------------------------------------------------------------------------------------------------------------------------------------------------------------------------------------------------------------------------------------------------------------------------------------------------------------------------------------------------------------------------------------------------------------------------------------------------------------------------------------------------------------------------------------------------------------------------------------------------------------------------------------------------------------------------------------------------------------------------------------------------------------------------------------------------------------------------------------------------------------------------------------------------------------------------------------------------------------------------------------------------------------------------------------------------------------------------------------------------------------------------------------------------------|-----------------------------|
| Material                                                                                                                                                                                                                                                                                                                                                                                                                                                                                                                                                                                                                                                                                                                                                                                                                                                                                                                                                                                                                                                                                                                                                                                                                                                                                                                                                                                                                                                                                                                                                                                                                                                                                                                                                                                                                                                                                                                                                                                                                                                                                                                      | Nylon                       |
| Plate Type                                                                                                                                                                                                                                                                                                                                                                                                                                                                                                                                                                                                                                                                                                                                                                                                                                                                                                                                                                                                                                                                                                                                                                                                                                                                                                                                                                                                                                                                                                                                                                                                                                                                                                                                                                                                                                                                                                                                                                                                                                                                                                                    | 2-Gang                      |
| Plate Openings                                                                                                                                                                                                                                                                                                                                                                                                                                                                                                                                                                                                                                                                                                                                                                                                                                                                                                                                                                                                                                                                                                                                                                                                                                                                                                                                                                                                                                                                                                                                                                                                                                                                                                                                                                                                                                                                                                                                                                                                                                                                                                                | Blank, Duplex               |
| Mounting Screws                                                                                                                                                                                                                                                                                                                                                                                                                                                                                                                                                                                                                                                                                                                                                                                                                                                                                                                                                                                                                                                                                                                                                                                                                                                                                                                                                                                                                                                                                                                                                                                                                                                                                                                                                                                                                                                                                                                                                                                                                                                                                                               | Steel painted, slotted head |
| Appearance                                                                                                                                                                                                                                                                                                                                                                                                                                                                                                                                                                                                                                                                                                                                                                                                                                                                                                                                                                                                                                                                                                                                                                                                                                                                                                                                                                                                                                                                                                                                                                                                                                                                                                                                                                                                                                                                                                                                                                                                                                                                                                                    | Smooth                      |
|                                                                                                                                                                                                                                                                                                                                                                                                                                                                                                                                                                                                                                                                                                                                                                                                                                                                                                                                                                                                                                                                                                                                                                                                                                                                                                                                                                                                                                                                                                                                                                                                                                                                                                                                                                                                                                                                                                                                                                                                                                                                                                                               |                             |