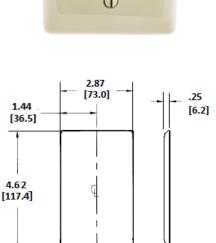

### Specifications

| Material       | Nylon          |
|----------------|----------------|
| Size           | 1-Gang         |
| Thickness      | .06 in. (1.5). |
| Mounting Screw | Steel          |
| Height         | 4.63" (117.6)  |
| Width          | 2.88" (73.2)   |
|                |                |