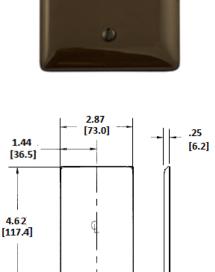

### Specifications

| Material       | Nylon          |  |
|----------------|----------------|--|
| Size           | 1-Gang         |  |
| Thickness      | .06 in. (1.5). |  |
| Mounting Screw | Steel          |  |
| Height         | 4.63" (117.6)  |  |
| Width          | 2.88" (73.2)   |  |
|                |                |  |