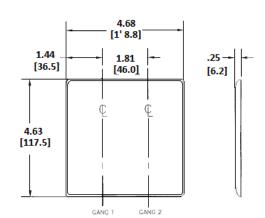

## **Ordering Information**

| <b>Description</b> 2-Gang, 1-Blank, 1-Single Receptacle, 1.40" (35.6) Dia. Hole, 1-Blank, Strap Mount | <b>Color</b> | Catalog Number | <b>UPC</b>   |
|-------------------------------------------------------------------------------------------------------|--------------|----------------|--------------|
|                                                                                                       | Gray         | NP147GY        | 883778105111 |