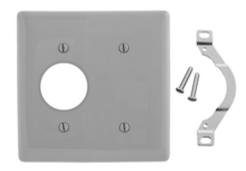

## **Ordering Information**

| <b>Description</b> 2-Gang, 1-Blank, 1-Single Receptacle, 1.40" (35.6) Dia. Hole, 1-Blank, Strap Mount | <b>Color</b> | Catalog Number | <b>UPC</b>   |
|-------------------------------------------------------------------------------------------------------|--------------|----------------|--------------|
|                                                                                                       | Gray         | NP147GY        | 883778105111 |