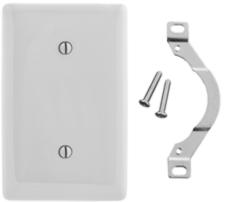

# Wallplates Blank Wallplates

### Features

- · Reinforcement ribs for extra strength
- High-impact, self-extinguishing nylon material
- · Captive screw feature holds mounting screw in place

## **Ordering Information**

| Description                  | Color        | Catalog Number | UPC          |
|------------------------------|--------------|----------------|--------------|
| 1-Gang, 1 Blank, Strap Mount | Office White | NP14OW         | 883778103261 |