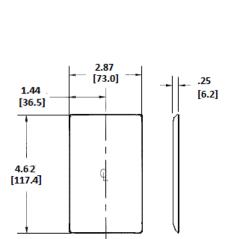

### **Specifications**

| Material       | Nylon                              |
|----------------|------------------------------------|
| Size           | 1-Gang                             |
| Height         | 4.63" (117.6)                      |
| Width          | 2.88" (73.2)                       |
| Thickness      | .06 in. (1.5)                      |
| Mounting Screw | Steel (painted slotted screw head) |
|                |                                    |