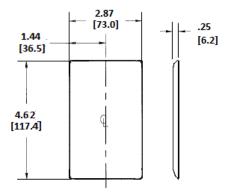

## Specifications

| Material       | Nylon                              |
|----------------|------------------------------------|
| Size           | 1-Gang                             |
| Height         | 4.63" (117.6)                      |
| Width          | 2.88" (73.2)                       |
| Thickness      | .06 in. (1.5)                      |
| Mounting Screw | Steel (painted slotted screw head) |
|                |                                    |