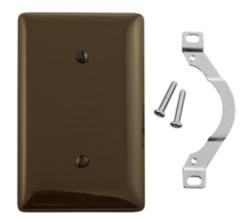

# Wallplates Blank Wallplates

#### Features

- · Reinforcement ribs for extra strength
- High-impact, self-extinguishing nylon material
- · Captive screw feature holds mounting screw in place

# **Ordering Information**

| <b>Description</b>           | <b>Color</b> | Catalog Number | UPC          |
|------------------------------|--------------|----------------|--------------|
| 1-Gang, 1 Blank, Strap Mount | Brown        | NP14           | 883778103193 |
|                              |              |                |              |