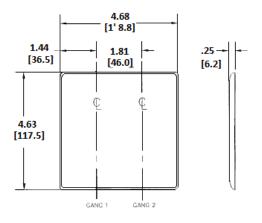

# **Ordering Information**

| <b>Description</b><br>2-Gang, 1-Toggle, 1-Single<br>Receptacle 1.40 in. (35.6) Dia.<br>Hole | <b>Color</b><br>Gray | Catalog Number<br>NP17GY | UPC<br>883778104183 |
|---------------------------------------------------------------------------------------------|----------------------|--------------------------|---------------------|
|                                                                                             |                      |                          |                     |

### **Specifications**

Material Plate Type Plate Openings Mounting Screws Appearance Nylon 2-Gang Toggle, Single Receptacle Steel painted, slotted head Smooth