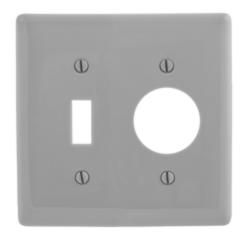

# **Ordering Information**

| <b>Description</b><br>2-Gang, 1-Toggle, 1-Single<br>Receptacle 1.40 in. (35.6) Dia.<br>Hole | <b>Color</b><br>Gray | Catalog Number<br>NP17GY | UPC<br>883778104183 |
|---------------------------------------------------------------------------------------------|----------------------|--------------------------|---------------------|
|                                                                                             |                      |                          |                     |

### **Specifications**

Material Plate Type Plate Openings Mounting Screws Appearance Nylon 2-Gang Toggle, Single Receptacle Steel painted, slotted head Smooth