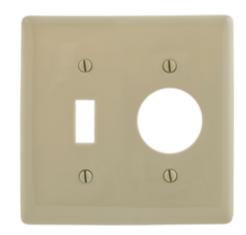

# **Combination Wallplates, 2-Gang**

#### **Features**

- · Reinforcement ribs for extra strength
- · High-impact, self-extinguishing nylon material
- · Captive screw feature holds mounting screw in place

## **Ordering Information**

| Description                     | Color | Catalog Number | UPC          |  |
|---------------------------------|-------|----------------|--------------|--|
| 2-Gang, 1-Toggle, 1-Single      | Ivory | NP17I          | 883778104169 |  |
| Receptacle 1.40 in. (35.6) Dia. |       |                |              |  |
| Hole                            |       |                |              |  |