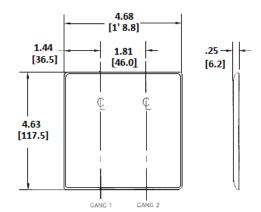

## **Ordering Information**

| Description                     | Color | Catalog Number | UPC          |  |
|---------------------------------|-------|----------------|--------------|--|
| 2-Gang, 1-Toggle, 1-Single      | Ivory | NP17I          | 883778104169 |  |
| Receptacle 1.40 in. (35.6) Dia. |       |                |              |  |
| Hole                            |       |                |              |  |

### **Specifications**

Material Nylon
Plate Type 2-Gang
Plate Openings Toggle, Single Receptacle
Mounting Screws Steel painted, slotted head
Appearance Smooth