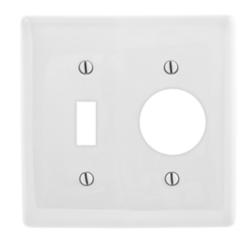

# **Ordering Information**

| <b>Description</b> 2-Gang, 1-Toggle, 1-Single Receptacle 1.40 in. (35.6) Dia. | <b>Color</b><br>White | Catalog Number<br>NP17W | <b>UPC</b> 883778104176 |
|-------------------------------------------------------------------------------|-----------------------|-------------------------|-------------------------|
| Hole                                                                          |                       |                         |                         |