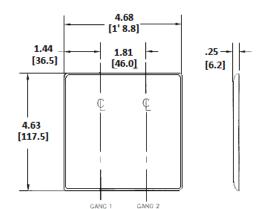

# **Ordering Information**

| <b>Description</b> 2-Gang, 1-Toggle, 1-Single Receptacle 1.40 in. (35.6) Dia. | <b>Color</b><br>White | Catalog Number<br>NP17W | <b>UPC</b> 883778104176 |
|-------------------------------------------------------------------------------|-----------------------|-------------------------|-------------------------|
| Hole                                                                          |                       |                         |                         |

### **Specifications**

| Material        | Nylon                       |  |
|-----------------|-----------------------------|--|
| Plate Type      | 2-Gang                      |  |
| Plate Openings  | Toggle, Single Receptacle   |  |
| Mounting Screws | Steel painted, slotted head |  |
| Appearance      | Smooth                      |  |