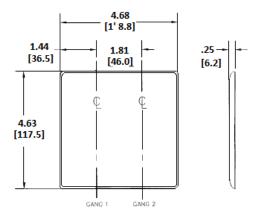

## Specifications

Material Plate Type Plate Openings Mounting Screws Appearance Nylon 2-Gang Toggle, Duplex Steel painted, slotted head Smooth

#### **Online Resources**

Customer Use Drawing eCatalog