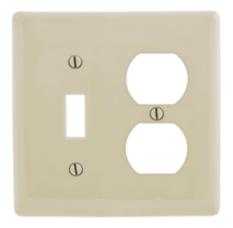

# Wallplates Combination Wallplates, 2-Gang

## **Ordering Information**

| <b>Description</b><br>2-Gang, 1-Toggle, 1-Duplex<br>Opening | <b>Color</b><br>Almond | Catalog Number<br>NP18AL | UPC<br>883778105227 |
|-------------------------------------------------------------|------------------------|--------------------------|---------------------|
|                                                             |                        |                          |                     |

## Specifications

Material Plate Type Plate Openings Mounting Screws Appearance Nylon 2-Gang Toggle, Duplex Steel painted, slotted head Smooth