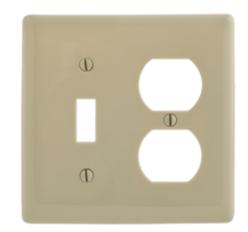

# **Combination Wallplates, 2-Gang**

# **Ordering Information**

| Description 2-Gang, 1-Toggle, 1-Duplex | <b>Color</b><br>Ivory | Catalog Number<br>NP18I | <b>UPC</b> 883778105180 |
|----------------------------------------|-----------------------|-------------------------|-------------------------|
| Opening                                |                       |                         |                         |