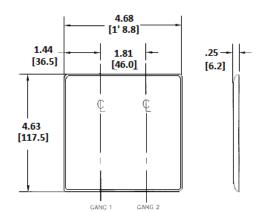

#### Specifications

| Specifications  |                             |
|-----------------|-----------------------------|
| Material        | Nylon                       |
| Plate Type      | 2-Gang                      |
| Plate Openings  | Toggle, Duplex              |
| Mounting Screws | Steel painted, slotted head |
| Appearance      | Smooth                      |