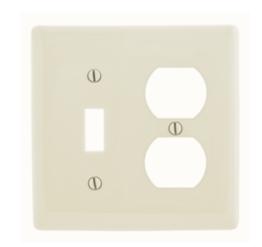

## **Ordering Information**

| <b>Description</b>         | Color        | Catalog Number | <b>UPC</b> 883778118470 |
|----------------------------|--------------|----------------|-------------------------|
| 2-Gang, 1-Toggle, 1-Duplex | Light Almond | NP18LA         |                         |
| Opening                    |              |                |                         |