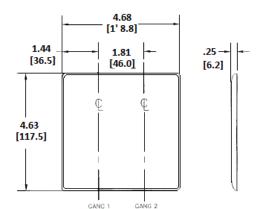

## Listings

UL Listed CSA Certified

**Specifications** 

| Nylon<br>2-Gang             |  |
|-----------------------------|--|
|                             |  |
| Steel painted, slotted head |  |
| Smooth                      |  |
|                             |  |