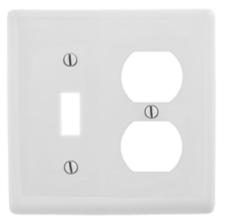

# Wallplates Combination Wallplates, 2-Gang

### **Ordering Information**

| <b>Description</b><br>2-Gang, 1-Toggle, 1-Duplex<br>Opening | Color<br>Office White | Catalog Number<br>NP18OW | UPC<br>883778105241 |
|-------------------------------------------------------------|-----------------------|--------------------------|---------------------|
|                                                             |                       |                          |                     |

### Specifications

Material Plate Type Plate Openings Mounting Screws Appearance Nylon 2-Gang Toggle, Duplex Steel painted, slotted head Smooth