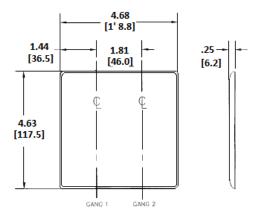

### Specifications

Material Plate Type Plate Openings Mounting Screws Appearance Nylon 2-Gang Toggle, Duplex Steel painted, slotted head Smooth