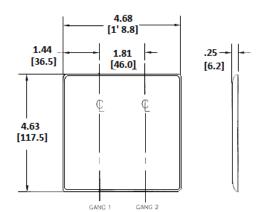

|
|-------------------------------------------------|---------------------------------------------------------|
| Material                                        | Nylon                                                   |
| Plate Type                                      | 2-Gang                                                  |
| Plate Openings                                  | Toggle, Duplex                                          |
| Mounting Screws                                 | Steel painted, slotted head                             |
| Appearance                                      | Smooth                                                  |
| Plate Type<br>Plate Openings<br>Mounting Screws | 2-Gang<br>Toggle, Duplex<br>Steel painted, slotted head |



### **Online Resources**

Customer Use Drawing eCatalog