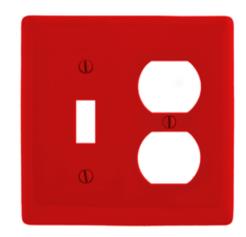

# **Ordering Information**

| <b>Description</b>         | <b>Color</b> | Catalog Number | UPC          |
|----------------------------|--------------|----------------|--------------|
| 2-Gang, 1-Toggle, 1-Duplex | Red          | NP18R          | 883778105234 |
| Opening                    |              |                |              |

#### **Specifications**

| Specifications                                  |                                                         |
|-------------------------------------------------|---------------------------------------------------------|
| Material                                        | Nylon                                                   |
| Plate Type                                      | 2-Gang                                                  |
| Plate Openings                                  | Toggle, Duplex                                          |
| Mounting Screws                                 | Steel painted, slotted head                             |
| Appearance                                      | Smooth                                                  |
| Plate Type<br>Plate Openings<br>Mounting Screws | 2-Gang<br>Toggle, Duplex<br>Steel painted, slotted head |