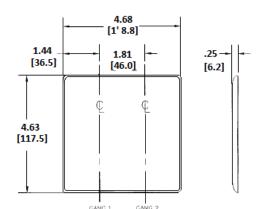

#### **Features**

- · Reinforcement ribs for extra strength
- High-impact, self-extinguishing nylon material
- · Captive screw feature holds mounting screw in place

| Description                | Color | Catalog Number | UPC          |
|----------------------------|-------|----------------|--------------|
| 2-Gang, 1-Toggle, 1-Duplex | White | NP18W          | 883778105197 |
| Opening                    |       |                |              |