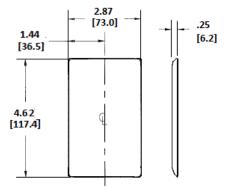

# Specifications

| Plate Material  | Nylon                       |  |
|-----------------|-----------------------------|--|
| Plate Type      | 1-Gang                      |  |
| Plate Openings  | Toggle switch               |  |
| Mounting Screws | Steel painted, slotted head |  |
| Appearance      | Smooth                      |  |